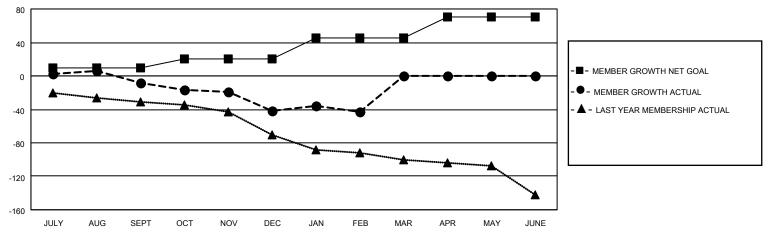

## GOALS AND ACTUAL MEMBERS CUMULATIVE

| DROPPED CLUBS: 1 |     | 27 CLUBS OF 63 ADDED 1 OR<br>MORE NEW MEMBERS | GENDER DISTRIBUTION                 |              |  |
|------------------|-----|-----------------------------------------------|-------------------------------------|--------------|--|
|                  |     | WORL NEW WEWDERO                              | MALE                                | 888 (60.82%) |  |
|                  |     |                                               | FEMALE                              | 572 (39.18%) |  |
| DROPPED MEMBERS  |     |                                               | NON BINARY                          | 0 (0.00%)    |  |
|                  |     |                                               | PREFER NOT TO ANSWER                | 0 (0.00%)    |  |
| DECEASED         | 14  |                                               |                                     | ,            |  |
| CLUB CANCELLED   | 14  | CLICK HERE FOR CUMULATIVE                     | TOTAL FAMILY UNIT MEMBERS 288       |              |  |
| OTHER            | 83  | MEMBERSHIP DATA                               |                                     |              |  |
| TOTAL            | 111 |                                               | FAMILY MEMBERS PAYING HALF DUES 146 |              |  |
|                  |     |                                               |                                     |              |  |