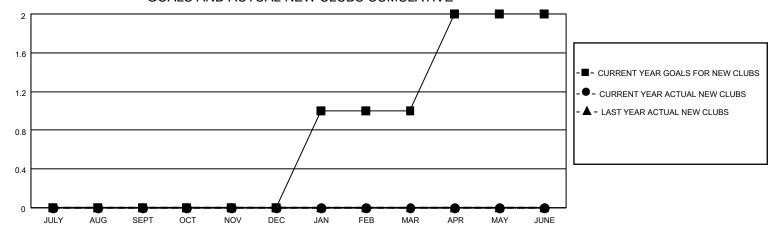

## MONTHLY MEMBERSHIP PROGRESS REPORT

LOCATION TEXAS District 2 A2 Results as of: 2/28/2022

| Clubs RESULTS FOR 2021-2022 |   |   |   | Members RESULTS FOR 2021-2022 |    |    |    |
|-----------------------------|---|---|---|-------------------------------|----|----|----|
|                             |   |   |   |                               |    |    |    |
| JULY/AUG/SEPT               | 0 | 0 | 0 | JULY/AUG/SEPT                 | 10 | 36 | 38 |
| OCT/NOV/DEC                 | 0 | 0 | 1 | OCT/NOV/DEC                   | 10 | 20 | 52 |
| JAN/FEB/MAR                 | 1 | 0 | 0 | JAN/FEB/MAR                   | 25 | 23 | 22 |
| APR/MAY/JUNE                | 1 | 0 | 0 | APR/MAY/JUNE                  | 25 | 0  | 0  |

## GOALS AND ACTUAL NEW CLUBS CUMULATIVE



## GOALS AND ACTUAL MEMBERS CUMULATIVE



| DROPPED CLUBS: 1 |     | 27 CLUBS OF 63 ADDED 1 OR<br>MORE NEW MEMBERS | GENDER DISTRIBUTION                 |              |  |
|------------------|-----|-----------------------------------------------|-------------------------------------|--------------|--|
|                  |     | WORL NEW WEWDERO                              | MALE                                | 888 (60.82%) |  |
|                  |     |                                               | FEMALE                              | 572 (39.18%) |  |
| DROPPED MEMBERS  |     |                                               | NON BINARY                          | 0 (0.00%)    |  |
|                  |     |                                               | PREFER NOT TO ANSWER